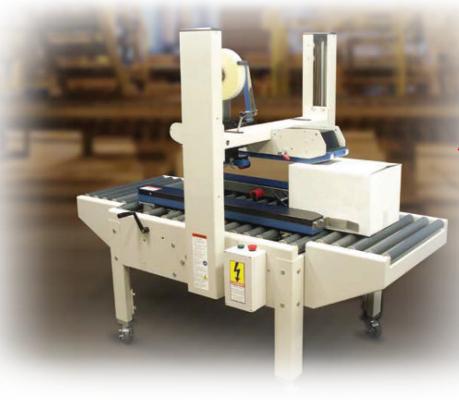

## **An Efficient** Semi-Auto **Case Sealer**

- + Handles a wider range of cases
- + Twin 1/3 HP motors for 24/7 operation
- + Dual column for maximum stability
- + Slide & lock upper head simplifies set-up
- Process cases as low as 2" tall
- Left or right handed compatible

The USA 2024-SB sealer is an adjustable and operator fed machine that can process same sized RSC style cases. This sealer comes outfitted with a HSD 2000-ET II tape head with adaptive technology to provide optimal tape application and wipe down to each of the three taped panels of the case.