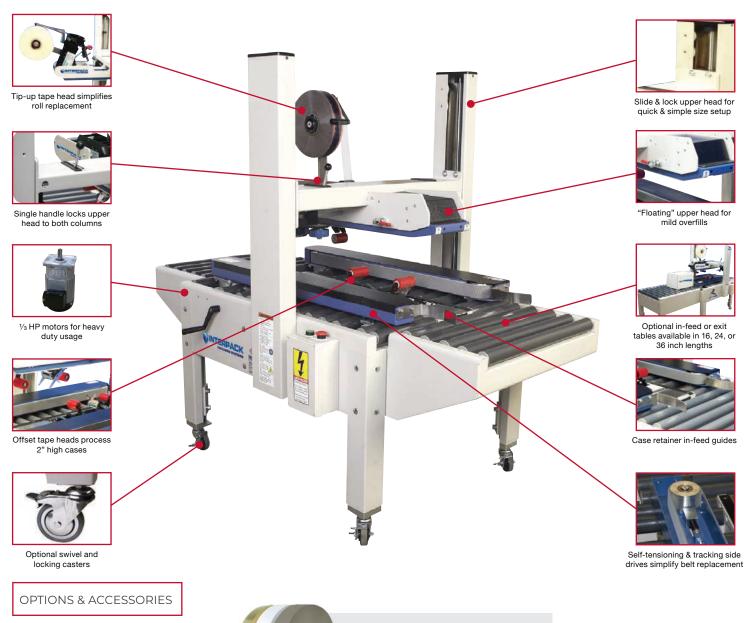

## **An Efficient** Semi-Auto **Case Sealer**

- + Handles a wider range of cases
- + Twin 1/3 HP motors for 24/7 operation
- + Dual column for maximum stability
- + Slide & lock upper head simplifies set-up
- Process cases as low as 2" tall
- Left or right handed compatible

The USA 2024-SB sealer is an adjustable and operator fed machine that can process same sized RSC style cases. This sealer comes outfitted with a HSD 2000-ET II tape head with adaptive technology to provide optimal tape application and wipe down to each of the three taped panels of the case.

Top squeezers close to 8" minimum

- + Heavy-duty casters
- + Tape head spare kit
- + In-feed and exit tables
- + Box hold down device
- + 3" wide tape heads
- + Stainless Steel Taper
- + Non Stainless Steel Taper