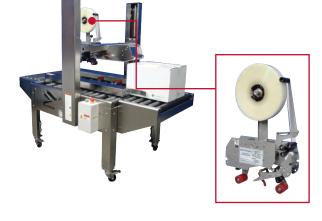

The USA 2024-SB sealer is an adjustable and operator fed machine that can process same sized RSC style cases. This sealer comes outfitted with a HSD 2000-ET II tape head with adaptive technology to provide optimal tape application and wipe down to each of the three taped panels of the case.